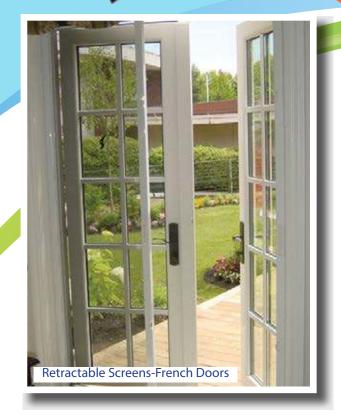

Experience the Benefits of the Wizard Product Line

Retractable Screens-Wood Grain Finish